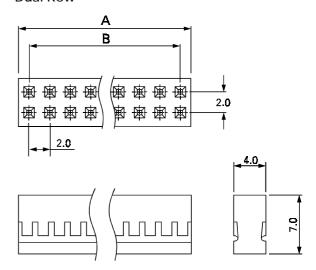

# **Outline Connector Dimensions**

### **Dual Row**

# **Dimensional Information**

| Part Number               | Dim. A                           | Dim. B                              |
|---------------------------|----------------------------------|-------------------------------------|
| ZS2-HS-**<br>(Single Row) | No. of contacts x 2.00 mm        | (No. of contacts -1) x 2.00 mm      |
| ZS2-HD-**<br>(Dual Row)   | (No. of contacts/2)<br>x 2.00 mm | (No. of contacts/2 –1)<br>x 2.00 mm |