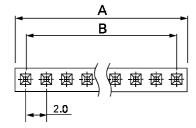

# **Outline Connector Dimensions**

# Single Row

# **Dimensional Information**

| Part Number               | Dim. A                           | Dim. B                              |
|---------------------------|----------------------------------|-------------------------------------|
| ZS2-HS-**<br>(Single Row) | No. of contacts x 2.00 mm        | (No. of contacts -1) x 2.00 mm      |
| ZS2-HD-**<br>(Dual Row)   | (No. of contacts/2)<br>x 2.00 mm | (No. of contacts/2 –1)<br>x 2.00 mm |