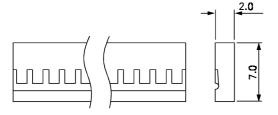

# **ZS2 Series**

# Housing (Single or Dual Row) and Crimp Contacts

# **Specifications**

Contact Resistance:  $30m\Omega$  max. at 100mA DC Insulation Resistance:  $1,000M\Omega$  min at 500 V

Current Rating: 1.0A

Operating Temperature Range: -55°C to +105°C

## Materials and Finish

Housing: UL 94V-0 listed
Terminals: Phosphor bronze
Contact Plating: Full gold plated

### **Features**

⇒ Pin count from 2 to 80

# Part Number (Details) ZS2 - \*\* - \*\* Series No. HS = Single Row HD = Dual Row T = Terminal No. of Contact Pins

# Applicable Dimensions (Reference Only)

# **Outline Connector Dimensions**

# Single Row





### **Dual Row**



# **Dimensional Information**

| Part Number               | Dim. A                           | Dim. B                              |
|---------------------------|----------------------------------|-------------------------------------|
| ZS2-HS-**<br>(Single Row) | No. of contacts x 2.00 mm        | (No. of contacts -1) x 2.00 mm      |
| ZS2-HD-**<br>(Dual Row)   | (No. of contacts/2)<br>x 2.00 mm | (No. of contacts/2 –1)<br>x 2.00 mm |

### Crimp Contacts for 26 to 30 AWG Wire