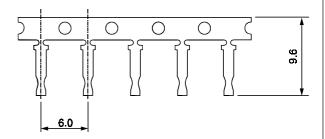

e
Contact Plating: Full gold plated

### **Features**

⇒ Pin count from 2 to 80

# Part Number (Details) ZS2 - \*\* - \*\* Series No. HS = Single Row HD = Dual Row T = Terminal No. of Contact Pins

# Applicable Dimensions (Reference Only)

# **Outline Connector Dimensions**

# Single Row





### **Dual Row**



# **Dimensional Information**

| Part Number               | Dim. A                           | Dim. B                              |
|---------------------------|----------------------------------|-------------------------------------|
| ZS2-HS-**<br>(Single Row) | No. of contacts x 2.00 mm        | (No. of contacts -1) x 2.00 mm      |
| ZS2-HD-**<br>(Dual Row)   | (No. of contacts/2)<br>x 2.00 mm | (No. of contacts/2 –1)<br>x 2.00 mm |

### Crimp Contacts for 26 to 30 AWG Wire